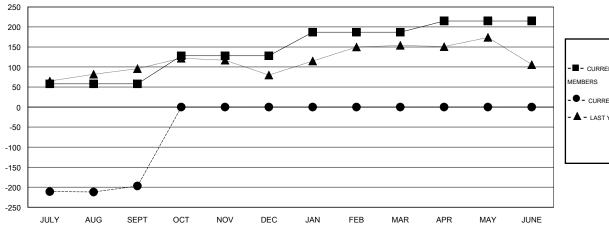

### LOCATION INDIA

 $\mathsf{GMT}\;\mathsf{CA}\;6$ 

|                       |                  | Clubs     |                  |                  | Members               |                    |                                     |                    |                  |
|-----------------------|------------------|-----------|------------------|------------------|-----------------------|--------------------|-------------------------------------|--------------------|------------------|
| RESULTS FOR 2016-2017 |                  |           |                  |                  | RESULTS FOR 2016-2017 |                    |                                     |                    |                  |
| QUARTER               | NEW CLUB<br>GOAL | NEW CLUBS | DROPPED<br>CLUBS | NET<br>GAIN/LOSS | QUARTER               | NEW MEMBER<br>GOAL | CHARTER AND<br>NEW MEMBERS<br>ADDED | DROPPED<br>MEMBERS | NET<br>GAIN/LOSS |
| JULY/AUG/SEPT         | 2                | 0         | 1                | -1               | JULY/AUG/SEPT         | 58                 | 72                                  | 269                | -197             |
| OCT/NOV/DEC           | 2                | 0         | 0                | 0                | OCT/NOV/DEC           | 70                 | 0                                   | 0                  | 0                |
| JAN/FEB/MAR           | 1                | 0         | 0                | 0                | JAN/FEB/MAR           | 59                 | 0                                   | 0                  | 0                |
| APR/MAY/JUNE          | 2                | 0         | 0                | 0                | APR/MAY/JUNE          | 28                 | 0                                   | 0                  | 0                |

#### GOALS AND ACTUAL MEMBERS CUMULATIVE

| -■-  | CURRENT YEAR GOALS FOR NEW |
|------|----------------------------|
| MEMB | EDS.                       |

- CURRENT YEAR ACTUAL MEMBERS

- ▲ - LAST YEAR ACTUAL MEMBERS