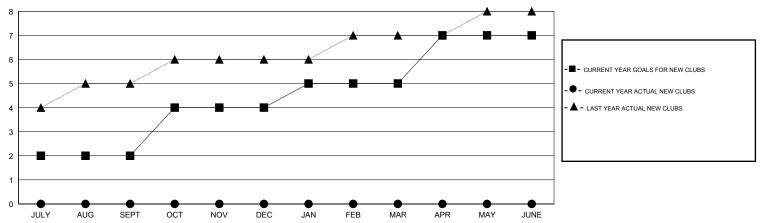

### LOCATION INDIA

 $\mathsf{GMT}\;\mathsf{CA}\;6$ 

|                       |                  | Clubs     |                  |                  | Members               |                    |                                     |                    |                  |
|-----------------------|------------------|-----------|------------------|------------------|-----------------------|--------------------|-------------------------------------|--------------------|------------------|
| RESULTS FOR 2016-2017 |                  |           |                  |                  | RESULTS FOR 2016-2017 |                    |                                     |                    |                  |
| QUARTER               | NEW CLUB<br>GOAL | NEW CLUBS | DROPPED<br>CLUBS | NET<br>GAIN/LOSS | QUARTER               | NEW MEMBER<br>GOAL | CHARTER AND<br>NEW MEMBERS<br>ADDED | DROPPED<br>MEMBERS | NET<br>GAIN/LOSS |
| JULY/AUG/SEPT         | 2                | 0         | 1                | -1               | JULY/AUG/SEPT         | 58                 | 72                                  | 269                | -197             |
| OCT/NOV/DEC           | 2                | 0         | 0                | 0                | OCT/NOV/DEC           | 70                 | 0                                   | 0                  | 0                |
| JAN/FEB/MAR           | 1                | 0         | 0                | 0                | JAN/FEB/MAR           | 59                 | 0                                   | 0                  | 0                |
| APR/MAY/JUNE          | 2                | 0         | 0                | 0                | APR/MAY/JUNE          | 28                 | 0                                   | 0                  | 0                |

#### GOALS AND ACTUAL NEW CLUBS CUMULATIVE